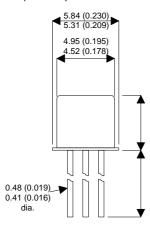

Dimensions in mm (inches).





## TO18 (TO206AA) PINOUTS

1 – Emitter 2 – Base 3 – Collector

## Bipolar PNP Device in a Hermetically sealed TO18 Metal Package.

**Bipolar PNP Device.** 

$$V_{CEO} = 12V$$

$$I_{c} = 0.2A$$

All Semelab hermetically sealed products can be processed in accordance with the requirements of BS, CECC and JAN, JANTX, JANTXV and JANS specifications

| Parameter                 | Test Conditions            | Min. | Тур. | Max. | Units |
|---------------------------|----------------------------|------|------|------|-------|
| V <sub>CEO</sub> *        |                            |      |      | 12   | V     |
| I <sub>C(CONT)</sub>      |                            |      |      | 0.2  | Α     |
| h <sub>FE</sub>           | $@~0.5/30m~(V_{ce}~/~I_c)$ | 30   |      | 120  | -     |
| f <sub