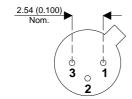

Dimensions in mm (inches).





## TO18 (TO206AA) PINOUTS

1 – Emitter 2 – Base 3 – Collector

## Bipolar PNP Device in a Hermetically sealed TO18 Metal Package.

**Bipolar PNP Device.** 

$$V_{CEO} = 12V$$

$$I_{c} = 0.2A$$

All Semelab hermetically sealed products can be processed in accordance with the requirements of BS, CECC and JAN, JANTX, JANTXV and JANS specifications

| Parameter                 | Test Conditions            | Min. | Тур. | Max. | Units |
|---------------------------|----------------------------|------|------|------|-------|
| V <sub>CEO</sub> *        |                            |      |      | 12   | V     |
| I <sub>C(CONT)</sub>      |                            |      |      | 0.2  | Α     |
| h <sub>FE</sub>           | $@~0.5/30m~(V_{ce}~/~I_c)$ | 30   |      | 120  | -     |
| f <sub>t